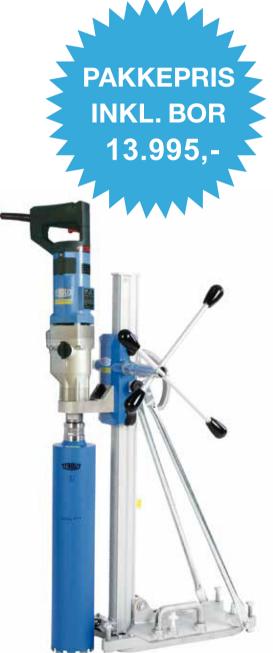

## Det unikke kerneborsystem til hulboring i Ø15 - 160 mm

| BOREMOTOR DME22SU * * |               |
|-----------------------|---------------|
| Borediameter i beton  | 20 - 180 mm   |
| Effekt / spænding     | 2,2 kW / 9,5A |
| max omdr/min          | 850/1650/3450 |
| Bor montering Ekstern | 1 1/4"        |
| Bor montering Intern  | 1/2"          |

| BORESTANDER DRU160 * * *        |             |
|---------------------------------|-------------|
| Borediameterområde              | 15 - 160 mm |
| Max bor/diameter m/vandopsamler | 130 mm      |
| Max borlændgde                  | 560 mm      |

| KERNEBOR * * * |         |
|----------------|---------|
| Bor 1          | Ø62 mm  |
| Bor 2          | Ø82 mm  |
| Bor 3          | Ø112 mm |